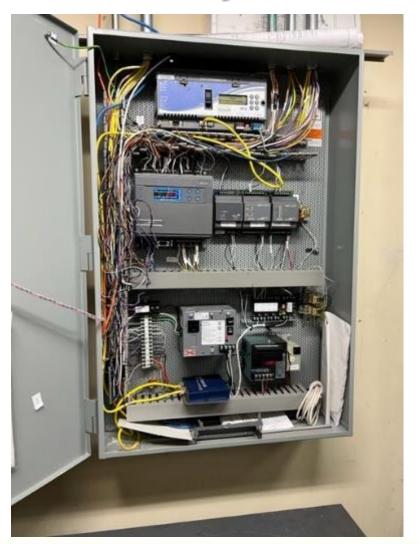

### **HVAC Building Controls Replacement and Programming Upgrades**

Project Cost: \$1,819,000

**Funding Sources:** 

HEERF \$1,400,000

FY22 State Repair and Rehabilitation \$419,000

### **HVAC Various Equipment and Energy Improvements**

Project Cost: \$723,000

**Funding Sources:** 

Energy Management Controls Reserve \$300,000

Special Projects \$253,000

FY22 State Repair and Rehabilitation \$170,000