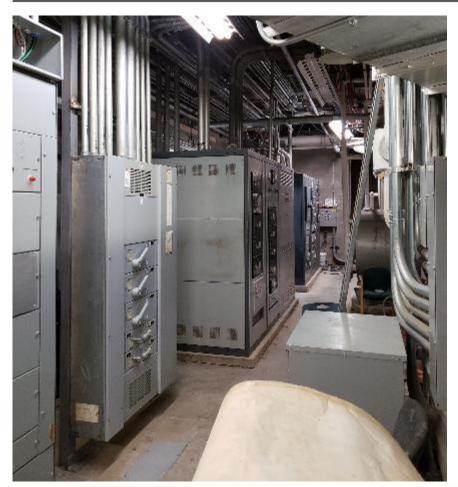

### **UC West Electrical Transformers and Supply Panels Replacement**

Project Cost: \$1,500,000

#### Funding Sources:

| FY22 State Repair and Rehabilitation | \$500 | ,000 |
|--------------------------------------|-------|------|
|--------------------------------------|-------|------|

FY23 State Repair and Rehabilitation \$500,000

Special Projects \$500,000

**UC West Electrical Transformers and Supply Panels Replacement** 