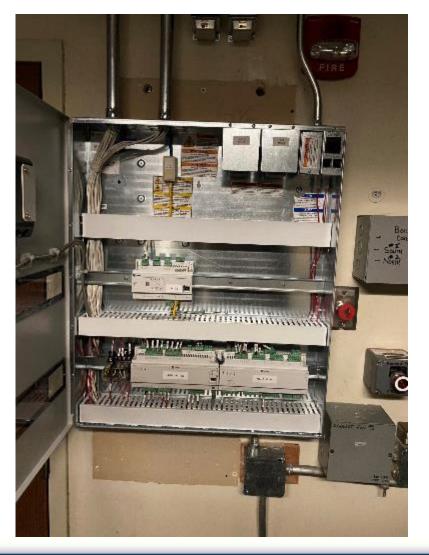

### **HVAC Building Controls Replacement and Programming Upgrades**

Project Cost: \$1,819,000

**Funding Sources:** 

HEERF \$1,400,000

FY22 State Repair and Rehabilitation \$419,000

### **HVAC Various Equipment and Energy Improvements**

Project Cost: \$723,000

**Funding Sources:** 

Energy Management Controls Reserve \$300,000

Special Projects \$253,000

FY22 State Repair and Rehabilitation \$170,000