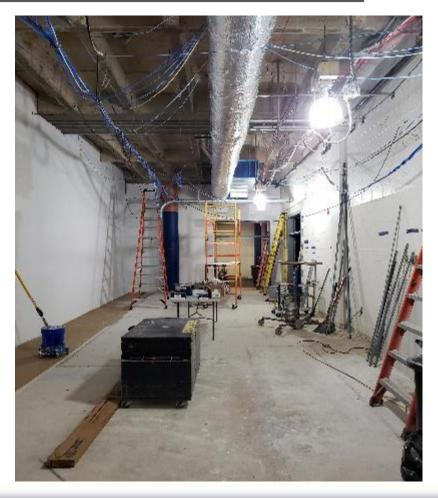

### **UC West Electrical Transformers and Supply Panels Replacement**

Project Cost: \$1,500,000

#### Funding Sources:

| FY22 State Repair and Rehabilitation | \$500 | ,000 |
|--------------------------------------|-------|------|
|--------------------------------------|-------|------|

FY23 State Repair and Rehabilitation \$500,000

Special Projects \$500,000

**UC West Electrical Transformers and Supply Panels Replacement** 